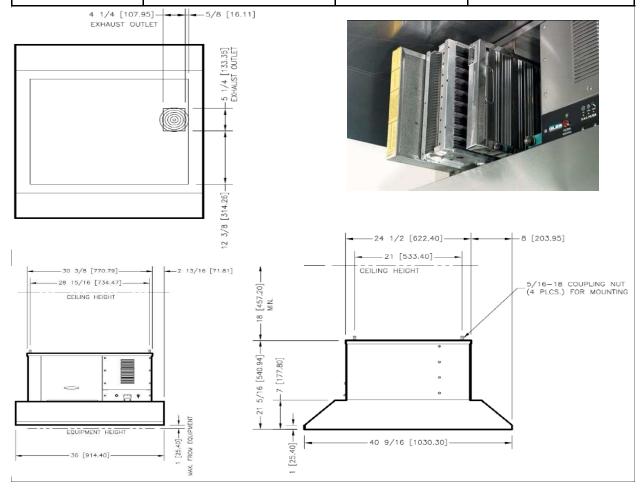

## Cretors (Giles) Ventless Hood

- Baffle Filter (First Stage):
  - Removes larger grease particles.
  - Clean on an every other night basis.
- Electrostatic Filter (Second Stage):
  - Removes (zaps) smaller grease particles.
  - Clean on a nightly basis (a second filter and cleaning tank are included to provide for easy daily rotation)
  - Use a Simple Green solution for cleaning.
- Disposable Filter (Third Stage):
  - Catches any remaining grease particles
  - Replace with new filter every 2-3 months.